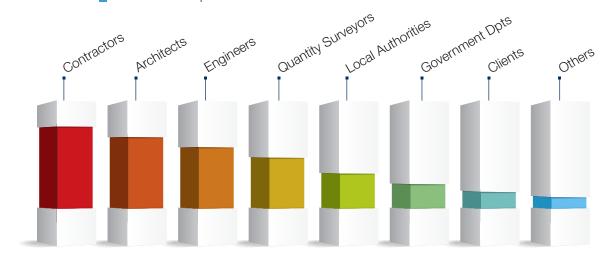

# readership breakdown

Distributed to main & specialist contractors, architects, engineers, QS's, suppliers, stake holders, key clients, specifiers, government departments, local authorities, manufacturers & the allied sectors, from concept to completion. Irish building is the magazine of choice for construction professionals